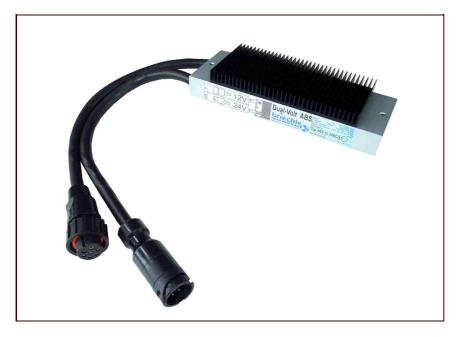

## **ABS 12-24BCD**

DUAL-VOLT ABS ABS 12V ... 24V to 24V

In: female bayonet, out: male bayonet

Special converter for the supply of a 24V anti lock system ABS/EBS out of 12V or 24V. The converter is equipped with ABS/EBS bayonet connectors. For inserting into the trailer cable. The contacts 6 and 7 ("CAN-Bus") are connected through. Attention! The can bus lines require a separate level shifter. Without a level shifter the brake operates correctly on the ABS level.

input connection:

Bayonet female connector with lock shell, 7 pins automotive standard

output connection:

Bayonet male connector, 7 pins automotive standard cable length:

app. 330mm, input and output dimensions:

200 x 70 x 40mm without cable outlet

mechanical protection:

entierly sealed (IP 69K) total efficiency:

app. 80%

mass:

app.1200g

Order Info:

ABS 12-24BCD