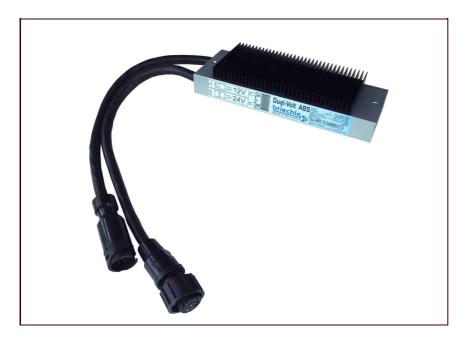

## **ABS 12-24BRD**

DUAL-VOLT ABS ABS 12V ... 24V to 24V,

In: male bayonet, out: female bayonet

Special converter for the supply of a 24V anti lock system ABS/EBS out of 12V or 24V. The converter is equipped with ABS/EBS bayonet connectors. For inserting into the trailer cable. Male input / female output (Reverse configuration). The contacts 6 and 7 ("CAN-Bus") are connected through. Attention! The can bus lines require a separate level shifter. Without a level shifter the brake operates correctly on the ABS level.

input connection:

Bayonet male connector, 7 pins automotive standard output connection:

Bayonet female connector with lock shell, 7 pins automotive standard

cable length:

app. 330mm, input and output dimensions:

200 x 70 x 40mm without cable outlet

mechanical protection:

entierly sealed (IP69K) total efficiency:

app. 80%

mass:

app.1200g

Order Info:

**ABS 12-24BRD** 