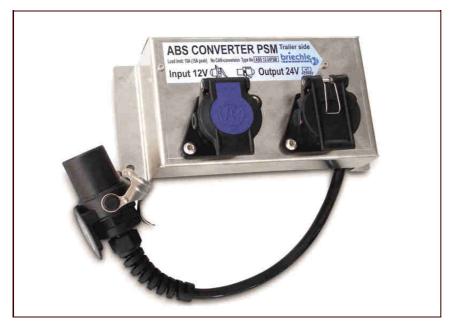

## **ABS 12-24PSM**

DUAL-VOLT ABS ABS 12V ... 24V auf 24V in rack, trailer side

Special converter for the supply of a 24V anti lock system ABS/EBS out of 12V or 24V. The converter input is equipped with a 12V ABS/EBS socket and the output with a 24V ABS/EBS plug. The converter is mounted in a stainless steel rack with a parking socket and is ready for use. Normal case: trailer side mounting. The contacts 6 and 7 ("CANBus") are unequipped.

input connection:

ABS / EBS socket 12V ISO'7638-2

output connection:

ABS / EBS plug 24V ISO'7638-1

cable length:

c. 350mm, input and output dimensions:

300 x 150 x 87mm + socket 45mm

mechanical protection: