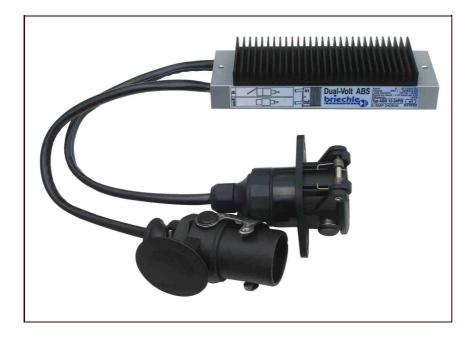

## ABS 12-24PS

briechle

DUAL-VOLT ABS ABS 12V ... 24V to 24V with socket and plug

Special converter for the supply of a 24V anti lock system ABS/EBS out of 12V or 24V.

The converter input is equipped with a 12V ABS/EBS socket and the output with a 24V ABS/EBS plug.

input voltage: 9 ... 33V DC both lines output voltage: 27V +-5% (27 ... 32V if input above 27V) output current line (term. 15): 0 ... 500mA output current line (term. 30): 0 ... 10A (15A /20% on time cycle) input connection: ABS / EBS socket 12V ISO'7638-2 output connection: ABS / EBS plug 24V ISO'7638cable length: app. 500mm, input and output dimensions: 200 x 70 x 40mm without cable outlets mechanical protection: entirely sealed (IP69K)

total efficiency:

```
app. 80%
```

mass:

app.1850g

Order Info: