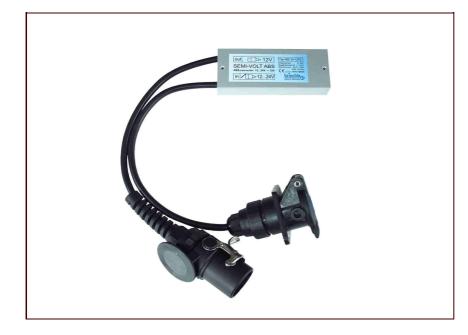

briechle

SEMI-VOLT ABS ABS 12V ... 24V to 12V with 24V socket and 12V plug

Special converter for the supply of a 12V anti lock system ABS/EBS out of 12V or 24V.

The converter input is equipped with a 24V ABS/EBS socket and the output with a 12V ABS/EBS plug.

For trailer side mounting only. The contacts 6 and 7 ("CAN-Bus") are unequipped.

- \* input voltage 12V and 24V
- \* compact size because of a high efficiency
- \* simply plug in on the (semi) trailer side
- \* info-module works properly
- \* protection against overload
- \* very low voltage drop with 12V supply voltage
- \* ABS-socket divisible for mounting the converter from behind

input voltage: 9 ... 33V DC both lines output voltage: 13,2V +-5% (at U< 13,2V 8,5...13,2V) output current line (term. 15): 0 ... 300mA (600mA) output current line (term. 30): 0 ... 6A (10A /20% on time cycle) input connection: ABS / EBS socket 24V ISO'7638-1 output connection: ABS / EBS plug 12V ISO'7638-2 cable length: app. 500mm, input and output dimensions: 170 x 70 x 25mm without cabel outlet mechanical protection: entierly sealed (IP69K) total efficiency: app. 90% at 28V and nominal loads mass: