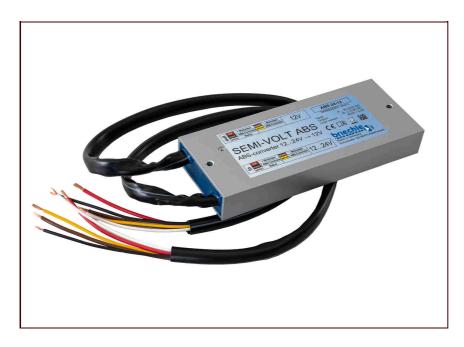

## ABS 24-12

Semi Volt ABS ABS 12V ... 24V to 12V

Special converter for the supply of a 12V anti lock system out of 12V or 24V.

The converter is suitable for truck or trailer mounting.

- \* input voltage 24V and 12V
- \* compact size by high efficiency in the power line
- \* simple mounting by inserting into cable line (5-pole cable)
- \* very low voltage drop with 12V supply voltage
- \* info-module works properly
- \* protection against overload

connection:

open endings

cable length:

app. 450mm input app. 600mm input

dimensions:

170 x 70 x 25mm without cables

mechanicat protection:

entierly sealed (IP69K) total efficiency:

app. 90% at 28V and nominal loads

mass:

app. 800g

Order Info:

ABS 24-12

Stand / level: 03/24

Fax +49(0)8282/89485-38