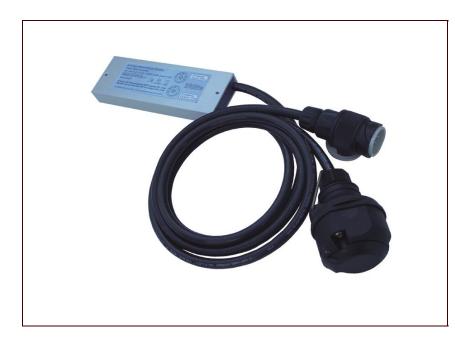

## ABW 24-12-7HPS13

Trailer light converter with 24V/13 contact plug and 12V/13 contact socket

Converter to supply the lights of 12V trailers at 24V car line, including reversing lamp. Incandescent lamps and suitable RMS compatible LEDs can be operated. Please ask the LED lamp manufacturer for RMS compatibility. For further details please see our handout "LED lamps in RMS operation". Input 13 contact plug, output 13 contact socket.

input voltage: 24V DC nominal (18 ... 33V) output voltage: RMS power equation for 12V (9 ... 15.5V) output power: 2 x 21W + 5 x 60W connection input: Seathed cable. plug 24V/13 contacts ISO11446 observe 24V configuration ! connection output: Seathed cable, socket 12V/13 contacts ISO11446 cable length input: about 1300mm cable length output: about 1300mm current without load: 0mA with open output (no current) efficiency: flasher unit c. 90%, other parts c. 95% temperature range: -40 ... +75°C electrical protection: overload current (selfresetting) overtemperature (self-resetting) mechanical protection: entirely sealed (IP69K) dimensions: 200 x 70 x 25mm without cable outlet mass: about 1640g Attention! for bulbs and RMS - LEDs only!