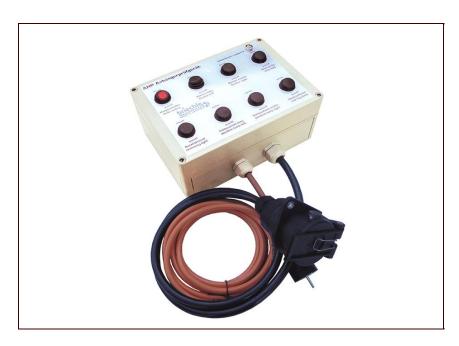

## trailer-test-device for testing trailer lighting 24V

The AHP24 (trailer-test-device) is designed for testing the lighting of a trailer. The test allows to switch on and off indicator left, indicator right (integrated indicator relay), stop light, rear light left, rear light right, fog lamp and reversing light independently of each other.

- \* every function individually switchable
- \* integrated indicator relay
- \* continuous positive power supply on terminal 9
- \* total power 300W

input voltage:

230V (180 ... 260V, 45 ...

65Hz)

output voltage:

24V

output power:

total power 300W

connection input:

230V safety plug

connection output:

socket 24V

15 contacts ISO4091

display:

blue LED for 24V power

supplies OK

dimensions:

254 x 180 x 123 mm (without cables)

mechanical protection:

IP 64 (dust and splashing drop protected)

electrical protection: