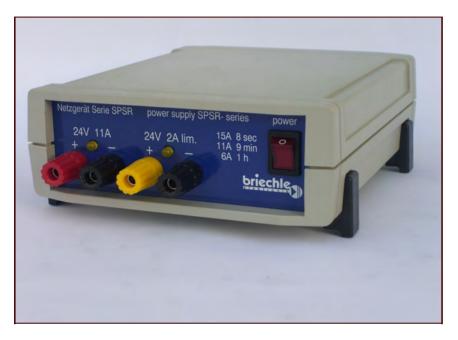

## SPSR 230-24.15-24.2

Safety-power-supply 230V to 24V 6(20)A

"Safety-Power-Supply-Regulator", a compact security power-supply for commercial vehicle workshops

- \* perfect power profile for ABS and EBS tests:
  - 20A for 30 sec load period
  - 11A for 9min load period
  - 6A for 1h load period
- \* small and light

Stand / level: 03/12

- \* internal two-chamber construction, highest safety
- \* no ventilation slots, so there can be no damage caused by falling-in metal parts
- \* no problems with simultaneous welding because of safety class 2 system
- \* additional, current limited outlet prevents damages
- \* every outlet with LED "voltage ok"

input voltage:

230V (180...260V, 45...65Hz)

output 1:

24V DC, 20A/30sec, 11/A/9min, 6A/1h

output 2:

current limited output 1, limited to 2A (24V)

displays:

yellow LED's are off at voltages below 18V