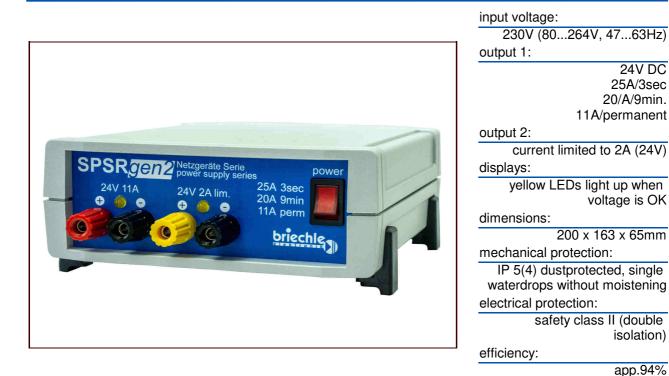

## SPSR gen2 24V

Safety-power-supply 230V to 24V 11(25)A

"Safety-Power-Supply-Regulator", a compact security power-supply for commercial vehicle workshops

app. 1,100g

- \* perfect power profile for ABS and EBS tests:
  - 25A for 3 sec.
  - 20A for 9min.
  - 11A permanent
- \* small and light
- \* internal two-chamber construction, highest safety
- \* no ventilation slots, so there can be no damage caused by falling-in metal parts
- \* no problems with simultaneous welding because of safety class 2 system
- \* additional, current limited outlet prevents damages
- \* all outputs with LED "voltage ok"