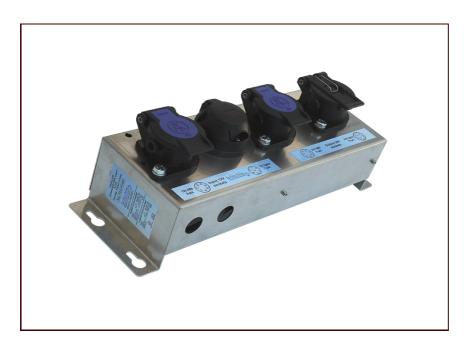

## TCU-FT-DD

briechle

Trailer converter unit 12V to 24V for lights and ABS compact version

Complete Trailer unit 12V to 24V for agricultural and forestry vehicles, for lights and ABS. At the input and the output sockets are mounted. The connection to the towing vehicle and the trailer is made by intermediate cables. The converters inside are ABS 12-24 and ASV 12-24-6H and are mounted in a stainless steel metal rack together with the sockets.

- \* Applicable at the towing vehicle or at the trailer
- \* Input 1 with a 7-contact socket for the lights
- \* Input 2 with an ABS/EBS standard socket, 5 contacts connected
- \* Output 1 with a 15 contact 24V lights socket
- \* Output 2 with a 7 contact 24V ABS/EBS socket, 5 contacts connected
- \* For the lights output a slim adapter from 15 contacts to 7 contacts is available as an option
- \* The entire converter unit is removable without detaching the screws
- \* Connection cables are available separately