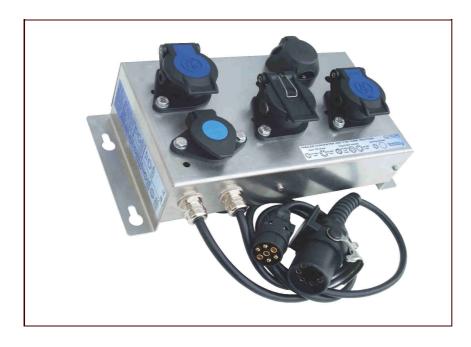

## Trailer converter unit 12V to 24V for lights and ABS

Complete Trailer unit for farming tractors 12V to 24V for lights and ABS. At the input are plugs and at the outlet are sockets. Park sockets are available when the converter is not in use to take the free plugs. The unit is mounted in a stainless steel metal rack. The converters inside are ABS 12-24 and ASV 12-24-6H.

- \* Includes all components for "plug and go"
- \* Input 1 with a 7-contact plug for the lights
- \* Input 2 with a ABS/EBS standard plug, 5 contacts connected
- \* Output 1 with a 7 contact 24V "7N" socket and a 15 contact 24V lights socket
- \* Output 2 with a 7 contact 24V ABS/EBS socket, 5 contacts connected
- \* Park sockets for both plugs when not in use
- \* Stainless steel metal rack is removable without detaching the screws

Input voltage:

12V nominal

Output voltage:

24V nominal

Output power 1:

Lamps/LEDs: 6 x130W, maximum 500W nominal

Output power 2:

ABS/EBS maximum 2 units

Connection input 1:

Lights, Plug 12V 7 contacts ISO1724

Connection input 2:

ABS, Plug 12V 5 contacts ISO7638-2

Connection output 1:

Lights, Socket 24V 7 contacts ISO1185 15 contacts ISO12098

Connection output 2:

ABS/EBS, 24V Socket 5 contacts ISO7638-1

Cable lenght input:

Input1 / Input 2: about 700mm each

Mechanical protection:

Each component is entirely sealed (IP69K)

Dimensions:

412 x 196 x 100mm Metal body sockets excluded