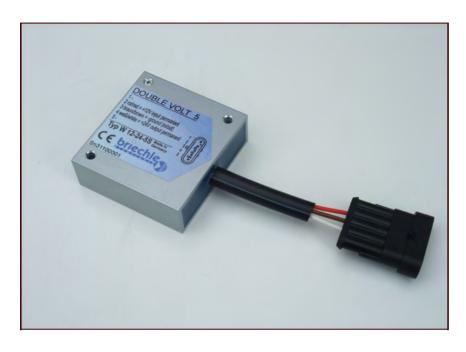

## W 12-24-5S

Double Volt 5P 12V...24V auf 24V, 5A

Step up voltage converter with medium power from 12V until 24V (wide range) to 24V car line.

- \* Converts the input voltage of 12V until 24V (wide range) to 26V constant
- \* Active reverse polarity protection, fuse is not blown
- \* Case and connector water proof

26V DC +-5%

output current:

5A permanent, 8A peak input current:

11A at 13,0V (18A at 8,0V) at output current 5A

current without load:

0.7mA at 12V

connection:

Connector Tyco Super Seal 1.5, 5-pol / 3 allocated, water protected IP67K

cable elngth:

about 100mm

dimensions:

70 x 65 x 25mm

mechanical protection:

solid casting

electrical protection:

overcurrent, overtemperature, input transients, polarity

temperature range:

-40 ... +75°C, derating T>45°C efficiency:

about 93% at 5A

mass:

about 220g

Order Info:

W 12-24-5S