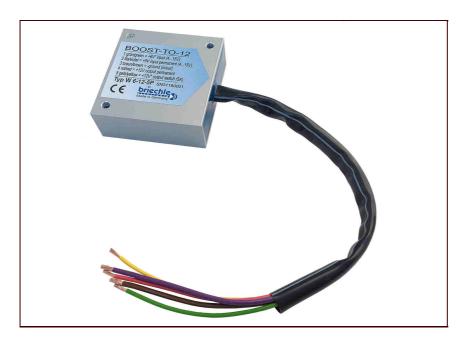

## W 6-12-5P

## BOOST-TO-12 5 6V...12V to 12V, 5A

current without load:

0.7mA at 6,0V

connection:

connection cable is sealed in the device, open ending cable elngth:

about 200mm

dimensions:

70 x 65 x 25mm

mechanical protection: